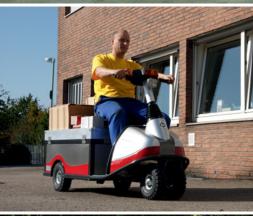

### MiniTransporter

## Compact vehicle with electric drive for transport loads of up to 600 kg.

Its slim and compact design plus the extremely small turning radius allow for direct transportation to the place of requirement on site, to the machinery or the consumer.

Vehicle as a complete system with installed brakes, charger and maintenance-free dry-cell batteries.