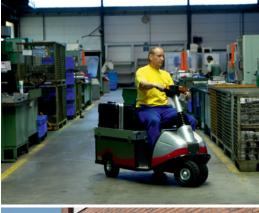

### MiniTransporter

## Compact vehicle with electric drive for transport loads of up to 600 kg.

Its slim and compact design plus the extremely small turning radius allow for direct transportation to the place of requirement on site, to the machinery or the consumer.

Areas which are difficult to access, such as narrow corridors and lifts, do not pose an obstacle to the Mini Transporter! Wide operating range, as the braking energy is fed into the battery as charging power, similar to hybrid vehicles.

#### Further fields of application:

Suitable for transport on expansive plant premises, hypermarkets, furniture stores, zoos, cemetery gardeners, warehouses, florists, trade fair and exhibition halls, airports, railway stations, golf courses, large event halls.