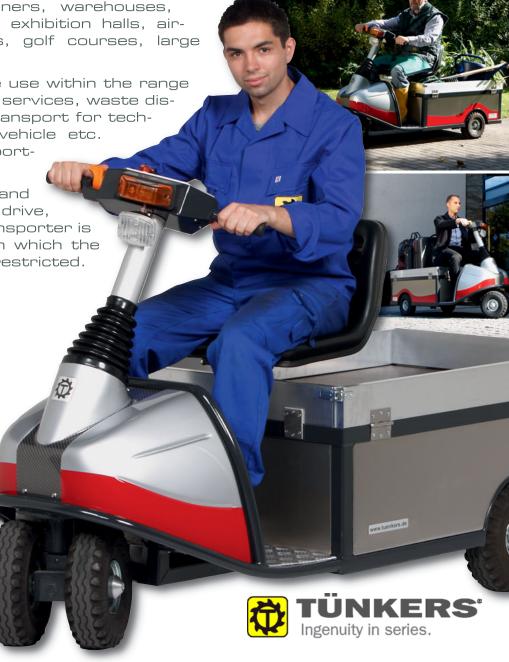

Also lends itself for the use within the range of postal and trade fair services, waste disposal, as a means of transport for technicians, as a service vehicle etc. next to general transporting tasks.

Due to its low-noise and zero-emission electric drive, the TÜNKERS Mini Transporter is also suited for areas in which the use of vehicles is very restricted.